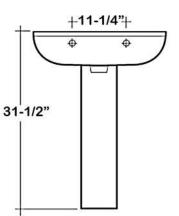

## CYNTHIA 570 PEDESTAL LAVATORY

CAT. NO 3-17X

W: 22-7/8"

D: 19"

H: 31-1/2"

Column: 6" L X 6-1/4" W X 25-3/4" H