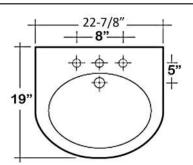

## CYNTHIA 570 PEDESTAL LAVATORY

CAT. NO 3-17X

W: 22-7/8"

D: 19"

H: 31-1/2"

Column: 6" L X 6-1/4" W X 25-3/4" H