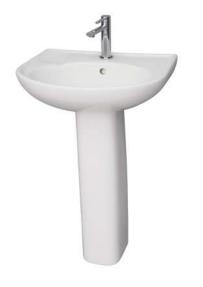

## CYNTHIA 570 PEDESTAL LAVATORY

CAT. NO 3-17X

W: 22-7/8"

D: 19"

H: 31-1/2"

Column: 6" L X 6-1/4" W X 25-3/4" H

## Features:

- Made of Vitreous China
- Available for single hole (3-171WH), or 8" widespread (3-178WH)
- ► Mounting Hardware Included
- Simplify installation with Hangers (pair) or Bracket (one), to be purchase separately